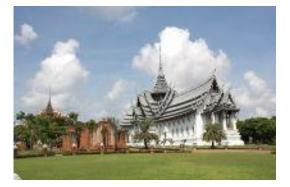

The Ancient Siam, or Muang Boran in Thai, is like an open book of history and an open door to the real Thailand. Here you will find numerous reproductions of palace halls, temples, stupas, stone sanctuaries and traditional houses. You can also visit several reconstructed historical buildings, authenticated communities with their inhabitants doing their daily chores and sample villages from all regions of the country. There are places to buy drinks around the park. A good place to eat are the restaurants at the floating market area.