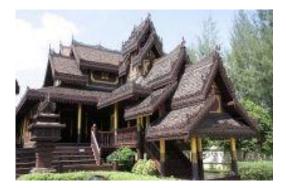

The Ancient Siam, or Muang Boran in Thai, is like an open book of history and an open door to the real Thailand. Here you will find numerous reproductions of palace halls, temples, stupas, stone sanctuaries and traditional houses. You can also visit several reconstructed historical buildings, authenticated communities with their inhabitants doing their daily chores and sample villages from all regions of the country. There are places to buy drinks around the park. A good place to eat are the restaurants at the floating market area.