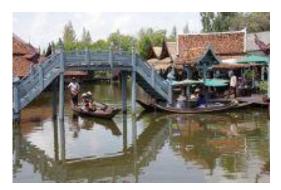

The Ancient Siam, or Muang Boran in Thai, is like an open book of history and an open door to the real Thailand. Here you will find numerous reproductions of palace halls, temples, stupas, stone sanctuaries and traditional houses. You can also visit several reconstructed historical buildings, authenticated communities with their inhabitants doing their daily chores and sample villages from all regions of the country. There are places to buy drinks around the park. A good place to eat are the restaurants at the floating market area.